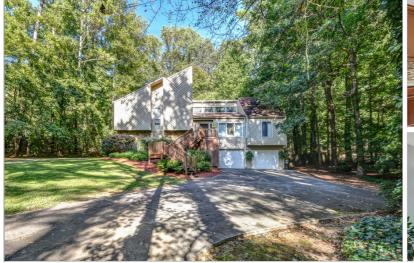

## 1135 PINE GROVE POINTE DRIVE

ROSWELL, GA 30075 | MLS #: 6635430

4 BEDS | 3 BATHROOMS | 0 SQUARE FEET

View Online: http://ahttours.com/90010

Rockin' Renovated Roswell Delight on OVER AN ACRE Near Historic Roswell Located on "Bestie Row" Priced Less Than The Rest! Sizzlin' post-summer savings can now be YOURS! NO RENTAL RESTRICTIONS! So much land, SO MUCH SPACE, so little time to capitalize on the area's BEST DEAL near the BEST NEIGHBORS! Renovated kitchen with newer cabinets, granite counter tops, window bench and opens to sun-soaked dining room! GLEAMING hardwood floors! MASSIVE outdoor entertaining deck with custom veranda overlooking fenced 1.0592 acres of LUSH LANDSCAPING! Cozy up in the fire-side family room complete with tongue & groove ceilings and natural light GALORE! Awesome master suite with renovated bath boasting dual vanities, huge walk in shower and great closet space! Finished terrace level complete with ensuite bathroom PERFECT for in-law suite, rental income, man cave, bonus living area and more! 7-year young roof, FRESH interior paint, designer fixtures, newer garage doors & more! Area's TOP SCHOOLS!!...