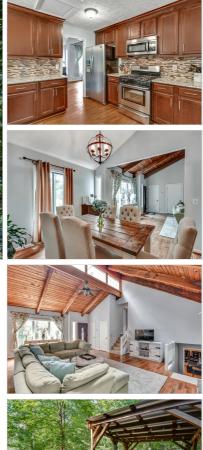

## 1135 PINE GROVE POINTE DRIVE

ROSWELL, GA 30075 | MLS #: 6635430

4 BEDS | 3 BATHROOMS | 0 SQUARE FEET

View Online: http://ahttours.com/90010

Rockin' Renovated Roswell Delight on OVER AN ACRE Near Historic Roswell Located on "Bestie Row" Priced Less Than The Rest! Sizzlin' post-summer savings can now be YOURS! NO RENTAL RESTRICTIONS! So much land, SO MUCH SPACE, so little time to capitalize on the area's BEST DEAL near the BEST NEIGHBORS! Renovated kitchen with newer cabinets, granite counter tops, window bench and opens to sun-soaked dining room! GLEAMING hardwood floors! MASSIVE outdoor entertaining deck with custom veranda overlooking fenced 1.0592 acres of LUSH LANDSCAPING! Cozy up in the fire-side family room complete with tongue & groove ceilings and natural light GALORE! Awesome master suite with renovated bath boasting dual vanities, huge walk in shower and great closet space! Finished terrace level complete with ensuite bathroom PERFECT for in-law suite, rental income, man cave, bonus living area and more! 7-year young roof, FRESH interior paint, designer fixtures, newer garage doors & more! Area's TOP SCHOOLS!!...